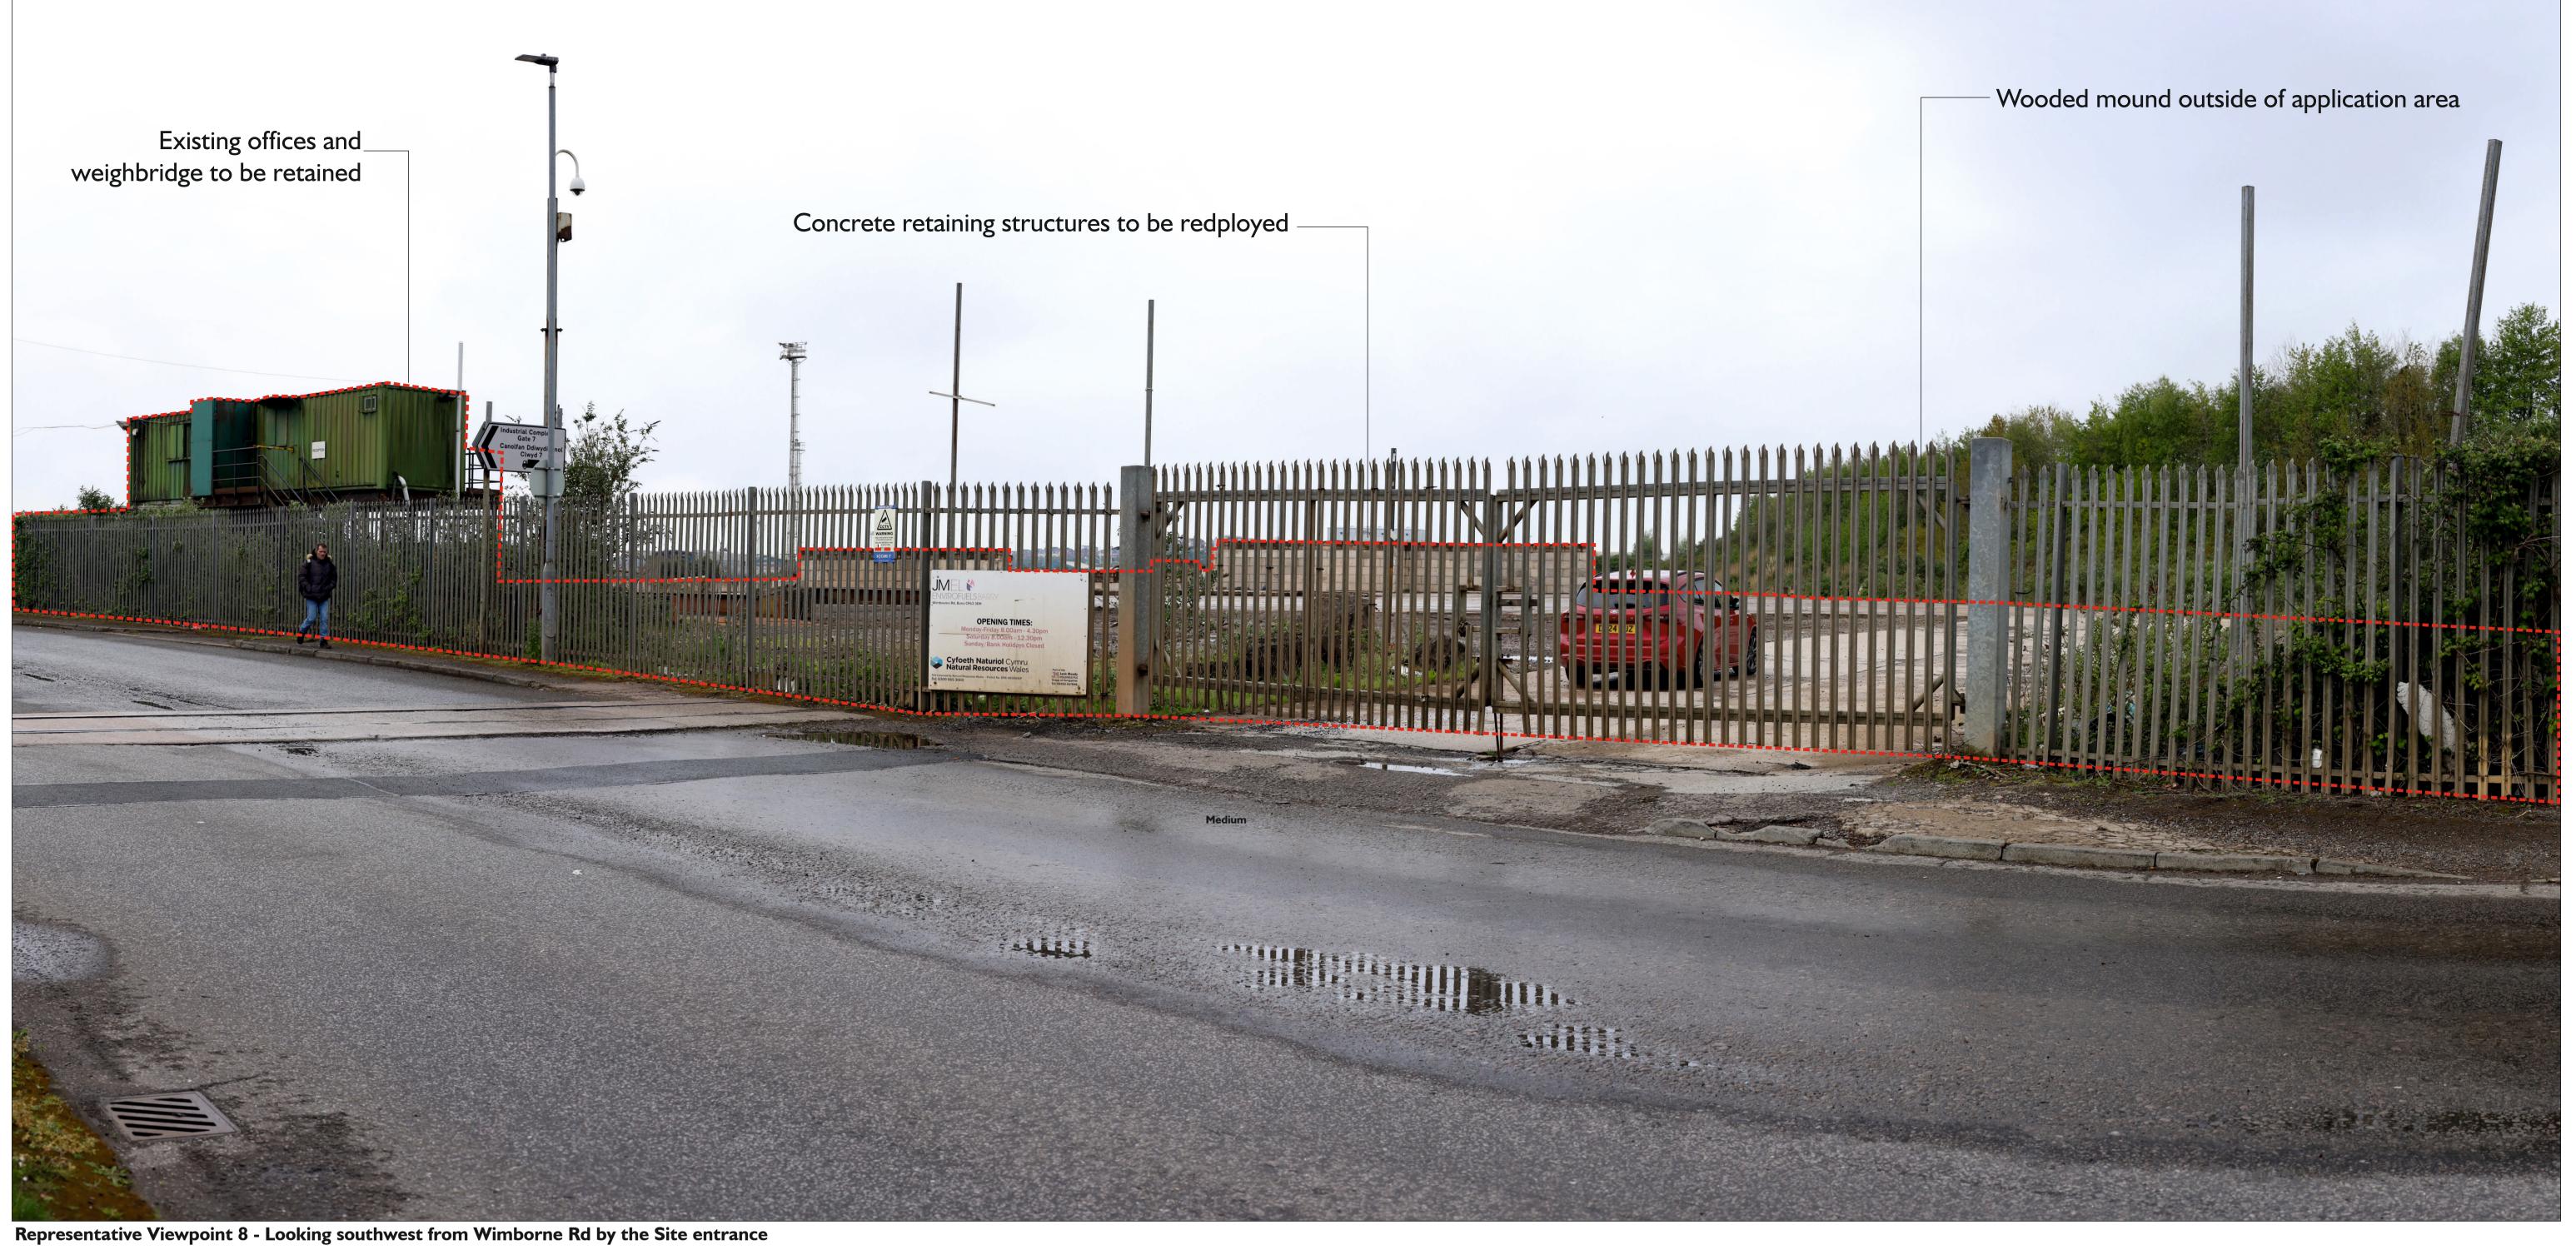

|                                                                                                                                      | Existing visual amenity                                                                                                                                                                                                                                                                                                                                          |                    | Proposed development                                                                                                                                                                                                                                                                                                                                                                                                                                                                                                                                               |                                                                                                                                                                                                                                                                                                                                                 |                                         |                               |                                      |                                                   |
|--------------------------------------------------------------------------------------------------------------------------------------|------------------------------------------------------------------------------------------------------------------------------------------------------------------------------------------------------------------------------------------------------------------------------------------------------------------------------------------------------------------|--------------------|--------------------------------------------------------------------------------------------------------------------------------------------------------------------------------------------------------------------------------------------------------------------------------------------------------------------------------------------------------------------------------------------------------------------------------------------------------------------------------------------------------------------------------------------------------------------|-------------------------------------------------------------------------------------------------------------------------------------------------------------------------------------------------------------------------------------------------------------------------------------------------------------------------------------------------|-----------------------------------------|-------------------------------|--------------------------------------|---------------------------------------------------|
| Viewpoint<br>Ref                                                                                                                     | Sensitivity of Visual Receptor                                                                                                                                                                                                                                                                                                                                   | Sensitivity rating | Interactions between proposals and visual receptor - description of change                                                                                                                                                                                                                                                                                                                                                                                                                                                                                         | Magnitude of Change: scale, duration, reversibility                                                                                                                                                                                                                                                                                             | Potential significance of visual effect | Effective mitigation measures | Magnitude of Change after Mitigation | Predicted significance of residual visual impacts |
| These represent proximate roadside views from the site entrance, approaches from Ffordd Y Mileniwm and the Constructi on Hub Academy | Susceptibility of receptor to change  Low/Negligible  Receptors are mostly people at or travelling to work with low expectations of visual amenity. This includes those visiting Barry Ponds (Cadoxton Wetlands) for fishing or nature conservation by car, but neither areas of the SINC are intervisible with the site  Value attached to view  Low/Negligible | Low/Negligible     | During construction:  Existing view dominated by site offices, concrete flooring and retaining structures with backdrop of wooded mound, and the Construction Hub car park from Viewpoint 9. Visible construction operations will include lorry and construction plan movements and relocation of concrete retaining structures.  During operations:  From this angle, probably mostly wood waste storage up to 8m high and loading and discharging of lorries. Very little visible from Viewpoint 9. Mostly lorry storage and movement from the Construction Hub. | Medium  Changes are short term. Views are partially obscured by intervening fences but the degree of change would be moderate by the site entrance  Medium  Changes are very long term/permanent, but reversible. Views are close, but partially obscured by intervening fences but the degree of change would be moderate by the site entrance | Negligible adverse                      | None                          | Medium                               | Negligible adverse  Negligible adverse            |
|                                                                                                                                      | Some historic interest in the setting, but completely dominated by the industrial/post-industrial view of the site behind tall metal palings                                                                                                                                                                                                                     |                    | I 5 years post establishment: Ditto, during operations                                                                                                                                                                                                                                                                                                                                                                                                                                                                                                             | Medium  Changes are very long term/permanent, but reversible. Views are close, but partially obscured by intervening fences but the degree of change would be moderate by the site entrance                                                                                                                                                     | Negligible adverse                      | None                          | Medium                               | Negligible adverse                                |